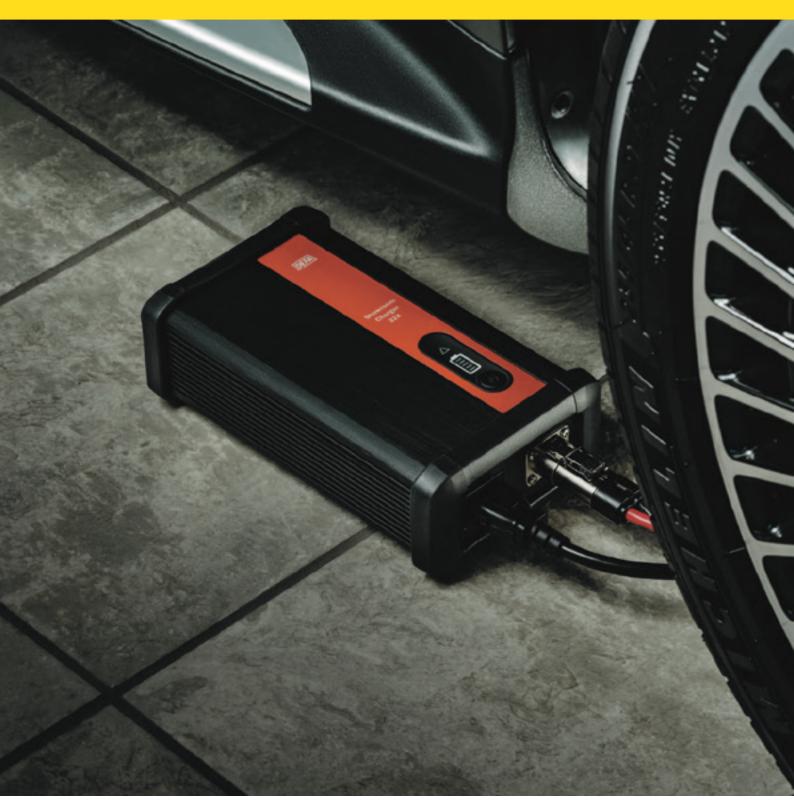

## **ShowroomChargers**

ShowroomChargers feature the latest charging technology, provide excellent efficiency and have silent, fanless cooling. They are easy to operate, with an intuitive display, and ideally suited for maintenance charging - ensuring that your vehicles are always ready for display and demonstrations of technical features. The Detachable Cables and compact size make the ShowroomChargers easy to move and discreetly place under the vehicle. helping you give the best possible first impression.

The ShowroomCharger is completely quiet and can easily be kept out of sight.

The Charger has rubber feet and corner protection to avoid scratching the vehicle.