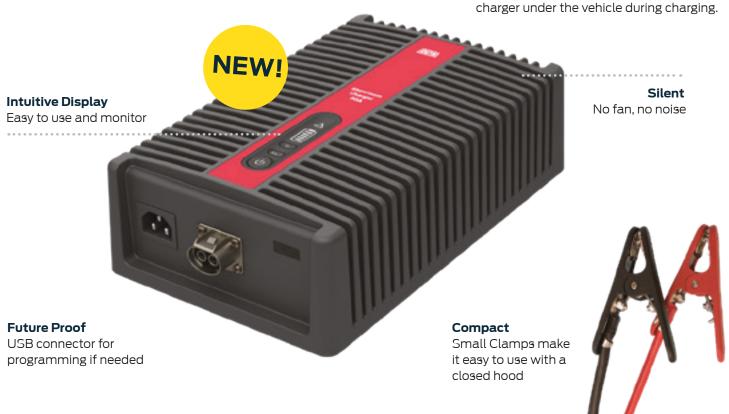

#### ShowroomCharger 50A

Efficient and discreet for premium showrooms

The new ShowroomCharger 50A is a new premium Charger in the Showroom range. It is compatible with all types of automotive Batteries - both lead/acid and Li-ion, and has a 14.7 button so you can change the voltage according to the Battery type in the vehicle. A power supply function is also available, which delivers 13.7V without the presence of a Battery.

The Detachable Cables can easily be passed through the Engine compartment, making it possible to discreetly place the

ShowroomCharger 50A Part Number: 709800