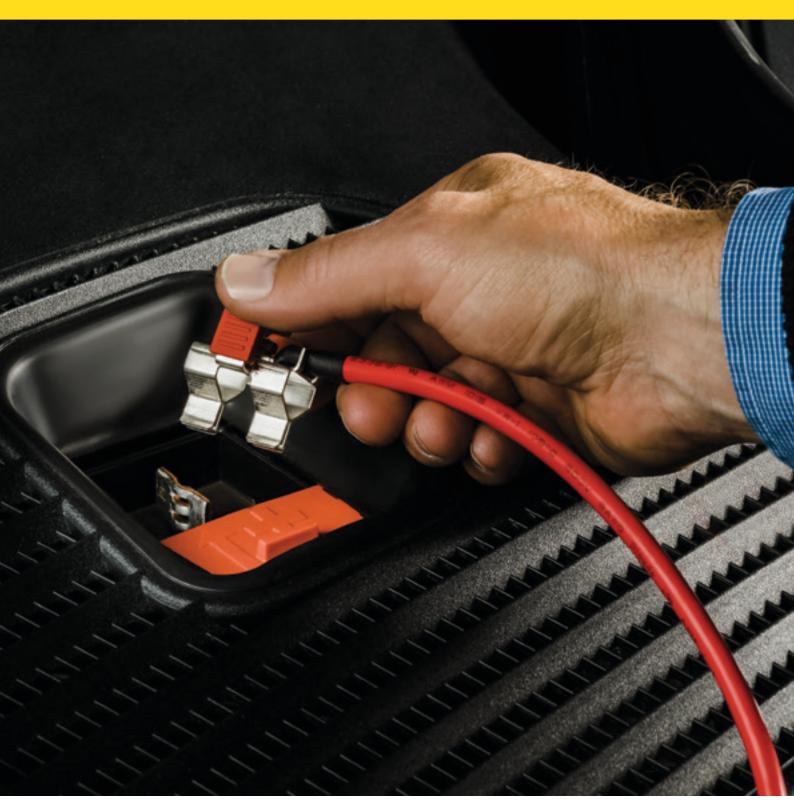

#### ShowroomCharger 50A

Efficient and discreet for premium showrooms

The new ShowroomCharger 50A is a new premium Charger in the Showroom range. It is compatible with all types of automotive Batteries - both lead/acid and Li-ion, and has a 14.7 button so you can change the voltage according to the Battery type in the vehicle. A power supply function is also available, which delivers 13.7V without the presence of a Battery.

The Detachable Cables can easily be passed through the Engine compartment, making it possible to discreetly place the

ShowroomCharger 50A Part Number: 709800