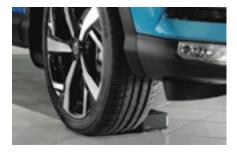

The Detachable Cables can easily be passed through the Engine compartment, making it possible to discreetly place the

ShowroomCharger 50A Part Number: 709800

#### ShowroomCharger 32A

The salesmans best friend

The ShowroomCharger 32A can be used with lead/acid Batteries, and is available with both Standard Clamps and Clamps customised for Mercedes-Benz and other car brands with limited space in the Engine compartment. The detachable Cables and compact size make the ShowroomCharger 32A easy to move and discreetly place under the vehicle.

The ShowroomCharger is completely quiet and can easily be kept out of sight.

The Charger has rubber feet and corner protection to avoid scratching the vehicle.