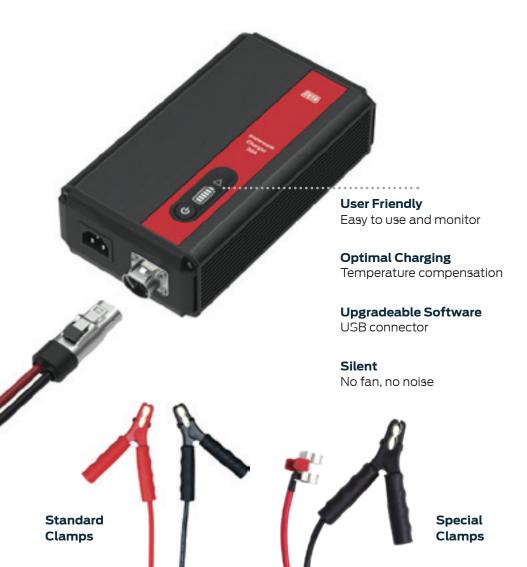

#### ShowroomCharger 32A

The salesmans best friend

The ShowroomCharger 32A can be used with lead/acid Batteries, and is available with both Standard Clamps and Clamps customised for Mercedes-Benz and other car brands with limited space in the Engine compartment. The detachable Cables and compact size make the ShowroomCharger 32A easy to move and discreetly place under the vehicle.

The ShowroomCharger is completely quiet and can easily be kept out of sight.

The Charger has rubber feet and corner protection to avoid scratching the vehicle.

#### ShowroomCharger 32A:

With Standard Clamps: 707700 With Special Clamps: 708800