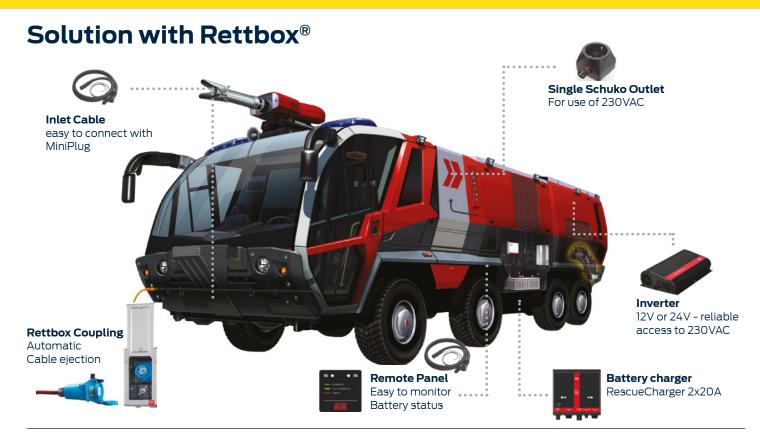

## **Solution with Rettbox**

## Rettbox®

The automatic Rettbox® coupling system instantly ejects the power plug when the Vehicle is started.

## Remote Panel

Makes it easier to monitor Battery status and makes installation of the Charger more flexible.

#### **Wall Outlets**

DEFA has many types of Sockets that makes it easy to integrate in the Vehicle.

## DEFA Inverters

DEFA Inverters provide reliable 230VAC power for all types of Vehicles. They are silent, easy to install and have an ECO mode that reduces drain from the Battery when the Inverter is not in use.