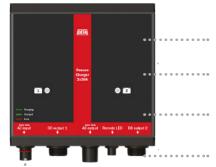

# RescueCharger and Inverter - Compact, compatible and easy to install

Integrates into a DEFA PlugIn system

RescueChargers are reliable, durable

and highly efficient. A compact design and PlugIn Connectors make them

easy to install and connect in cramped

Easy installation

spaces.

**DEFA RescueChargers** 

## DEFA Inverters

DEFA Inverters provide reliable 230VAC power for all types of Vehicles. They are silent, easy to install and have an ECO mode that reduces drain from the Battery when the Inverter is not in use.