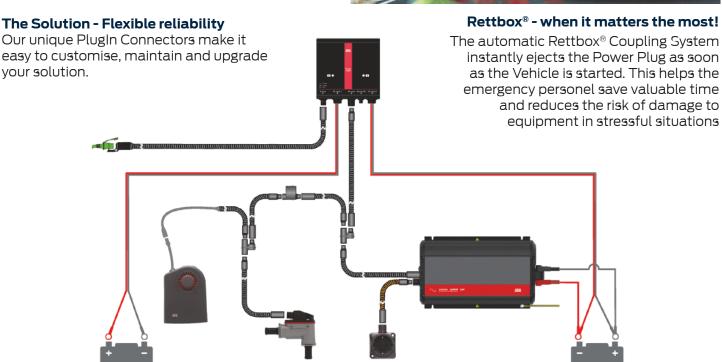

## Complete solutions for optimal performance

Our solutions for Emergency Vehicles provide the highest possible standard of performance and reliability. We offer a complete range of high-quality Products, and a modular system with our unique PlugIn Connectors makes it easy to customise, maintain and upgrade your solution. The compact size of the Products and the compatible PlugIn system makes the installation easy and more flexible in all types of Vehicles. The solution can also easily be extended with a preheating system and Control Units.

## Rettbox®

The automatic Rettbox® coupling system instantly ejects the power plug when the Vehicle is started.

#### MiniPlug Cable System

Our MiniPlug system makes it easy to install and connect the various components in the system.