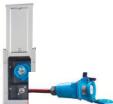

## Rettbox®

The automatic Rettbox® coupling system instantly ejects the power plug when the Vehicle is started.

## **Solution with Rettbox**