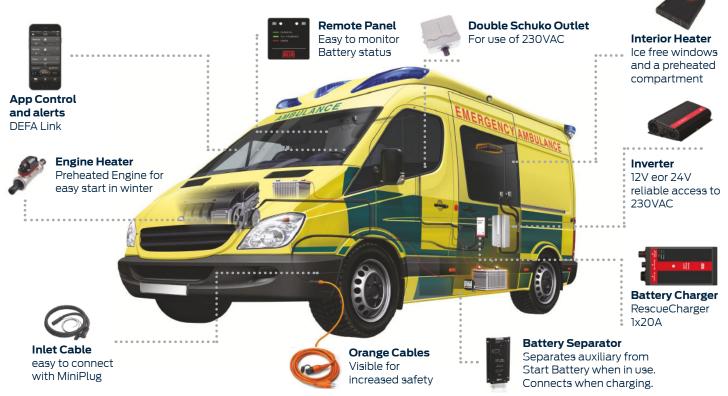

## **Products in the DEFA solution**

# RescueCharger and Inverter - Compact, compatible and easy to install

Integrates into a DEFA PlugIn system

RescueChargers are reliable, durable

and highly efficient. A compact design and PlugIn Connectors make them

easy to install and connect in cramped

Easy installation

spaces.

**DEFA RescueChargers** 

## DEFA Inverters

DEFA Inverters provide reliable 230VAC power for all types of Vehicles. They are silent, easy to install and have an ECO mode that reduces drain from the Battery when the Inverter is not in use.

#### **Transfer Switch**

Integrated Transfer Switch\* automatically ensures that 230V power is supplied from a connected mains outlet when possible. This prevents the Inverter from drawing power from the Battery and allows it to recharge. When mains power is disconnected power supply is switched back to the Inverter. An additional security feature ensures that there is no power in the inlet when only the Inverter is in USE. \*On some models the Transfer Switch is an external device.

#### **Wall Outlets**

DEFA has many types of Sockets that makes it easy to integrate in the Vehicle.

## Remote Panel

Makes it easier to monitor Battery status and makes installation of the Charger more flexible.

#### MiniPlug Cable System

Our MiniPlug system makes it easy to install and connect the various components in the system.