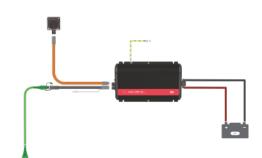

#### MiniPlug Cable System

Our MiniPlug system makes it easy to install and connect the various components in the system.