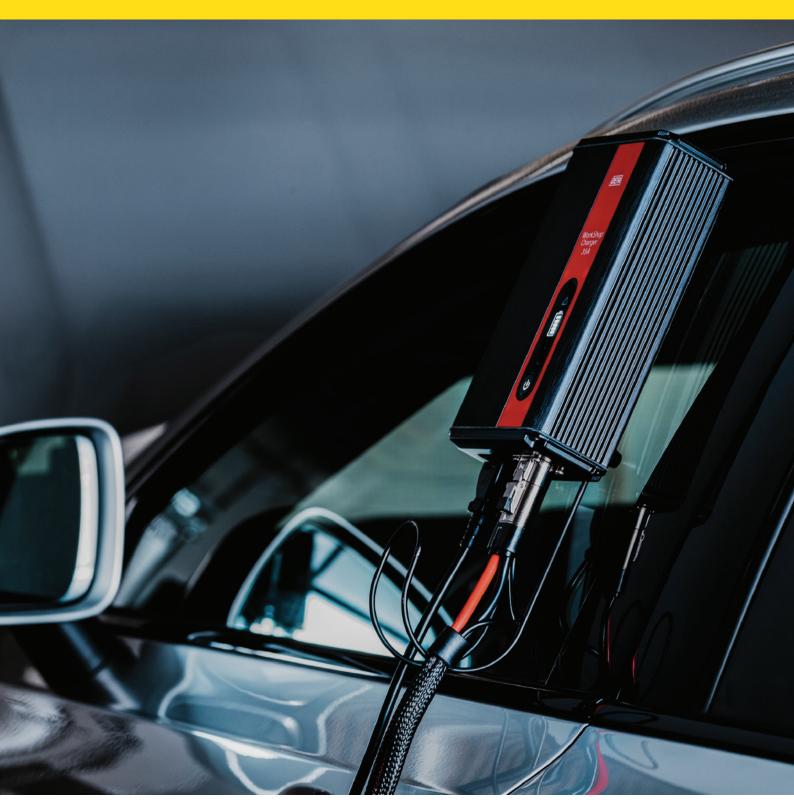

### Parts<mark>Plus</mark>⁺

The 35A WorkshopCharger 2.0 is a versatile and efficient Battery Charger and Power Supply that helps you save time in the Workshop. It is delivered with a Detachable Charging Cable, a Wall Bracket and an Isolated Hook that makes it easy to place wherever you need. The new WorkshopCharger is compatible with all types of automotive Batteries – both lead/acid and Li-ion. It has no fan and produces no noise. The power supply function provides continuous current and stable voltage and helps you avoid lost data during ECU programming or a Battery change.

Safe

Protects vehicle electronics non-sparking, reverse polarity protected and short-circuit proof

Flexible in Use Detachable Cables

**Durable** IP40 housed in heavy duty material

The Detachable Cables can easily be connected and disconnected to improve the user friendliness of the Charger at the workshop - 2.5 metre or 5.0 metre Cable available.

WorkshopCharger 2.0 is compact and can easily be suspended under the hood, from a side window or at the workstation.