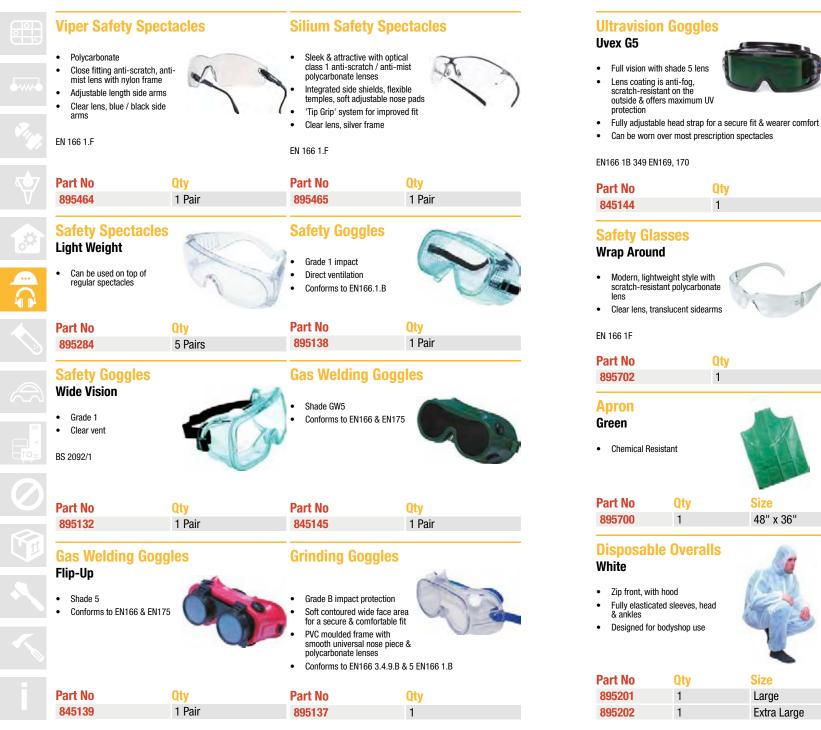

| P.P.E.              |                   |
|---------------------|-------------------|
| Hand Protection     | 244               |
| Ear Protection      | 249               |
| Face Protection     | <b>252</b>        |
| Eye Protection      | <b>256</b>        |
| Protective Clothing | 25 <mark>7</mark> |
| Protective Footwear | <b>260</b>        |
| First Aid           | 261               |
|                     |                   |

# P.P.E.