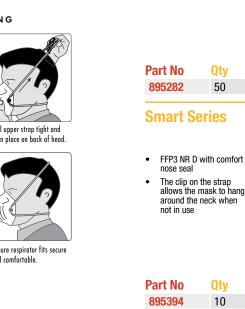

evel | WEL  | Hazard type                                                                                                                           |
|-------|------|---------------------------------------------------------------------------------------------------------------------------------------|
| FFP1  | 4x   | FINE DUSTS, FUMES, WATER AND OIL BASED MISTS/<br>AEROSOLS                                                                             |
| FFP2  | 10 x | HAZARDOUS FINE DUSTS, WATER AND OIL BASED<br>MISTS/ AEROSOLS, BIOLOGICAL AGENTS OF RISK<br>GROUP 2                                    |
| FFP3  | 20 x | HARMFUL AND CARCINOGENIC DUSTS,<br>WATER AND OIL BASED MISTS/ AEROSOLS,<br>BIOLOGICAL AGENTS OF RISK GROUP 2 AND 3,<br>CMR-SUBSTANCES |

## (WEL = Workplace Exposure Limit)



## **AIR Series** Sized FFP Masks

 Available in 2 sizes • Low breathing

**Convenience Mask** 

Nuisance masks

protection

Offers no respiratory

**Otv** 

50

Qty

10

Type

Type

FFP3 NR D Valved

MOLDEX

TWO SIZES

Convenience Mask

- resistance Medically approved
- Latex free
- Individually bagged
- In addition to providing respiratory protection for the wearer, these masks prevent particles (droplets) being expelled by the wearer, therefore protecting other people & the environment from contamination. Conforms to both the PPE directive EN149 and the for prolonged use of the mask medical directive EN14683

## Part No Qty Type 8955

| 895559 1 | 0 | FFP2 NR D Non-Valved - Small / Medium | Part No | Qty | Туре                         |
|----------|---|--------------------------------