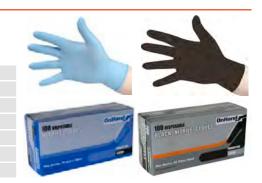

## **DISPOSABLE GLOVES**

## HAND PROTECTION WITHOUT COMPROMISE!

OnHand is an exclusive and extensive brand of hand care products. A premium quality range, including next generation glove protection along with day to day gloves, hand cleaners and hand protection. The OnHand range has a modern design & has a complete range of applicators & dispensers.

## OnHand

- Powder & latex free, 100% nitrile
- More puncture resistant than latex or vinyl
- No natural rubber proteins
- High tensile strength
- Beaded cuff for ease of donning
- Class 1 medical grade (EN 455) & Food contact approved (EN 1186)

# <u>OnHand</u>

- 100% latex and powder free
- Micro-textured for improved grip
- Heavier in weight than standard nitrile gloves but retaining a high level of dexterity
- Beaded cuff for ease of donning
- Higher tensile strength
- Class 1 medical grade (EN 455) & Food contact approved (EN 1186)
- Approved to EN374-2 & EN374-3
- PPE Cat 111

- Offers extra protection and greater comfort over and above traditional nitrile gloves
- Increased puncture resistance even in the most challenging applications
- Outstanding grip properties through all-over textured pattern
- Cost effective alternative to single-use nitrile gloves
- 100% Latex & powder free

## OnHand Disposable Gloves Nitrile

| Part No | Qty        | Size        | Colour |
|---------|------------|-------------|--------|
| 895260  | Box of 100 | Small       | Blue   |
| 895250  | Box of 100 | Medium      | Blue   |
| 895232  | Box of 100 | Large       | Blue   |
| 895222  | Box of 100 | Extra Large | Blue   |
| 895744  | Box of 100 | Medium      | Black  |
| 895745  | Box of 100 | Large       | Black  |
| 895746  | Box of 100 | Extra Large | Black  |
| 895745  | Box of 100 | Large       | Black  |