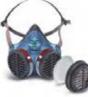

rs. When particulate

**MOLDEX** Classic Series MOLDEX Durable & comfortable Ideally suited to most industrial applications Available in FFP1, FFP2 & FFP3 protection levels Qty Type 20 FFP1 NR D Valved 20 FFP2 NR D Non-Valved 20 FFP2 NR D Valved 10 FFP3 NR D Valved MOLDEX AIR Plus MOLDEX FFP Masks Reusable FFP Mask · Washable full face seal made of comfortable TPE material which is gentle on the skin Pleated filter technology: 260% more filter surface area Significantly reduced breathing resistance High filter capacity. longer DuraMesh®: strong and durable structure, keeps the mask in shape ActivForm<sup>®</sup>: no nose clip needed Tested and certified to EN 149:2001+A1:2009 Qty Type 10 FFP3 **Disposable Half Mask** MOLDEX 5000 Series Maintenance free Particulate filters can be replaced





| Dust Mas<br>General Pu<br>• Protects aga<br>substances                |                               | E