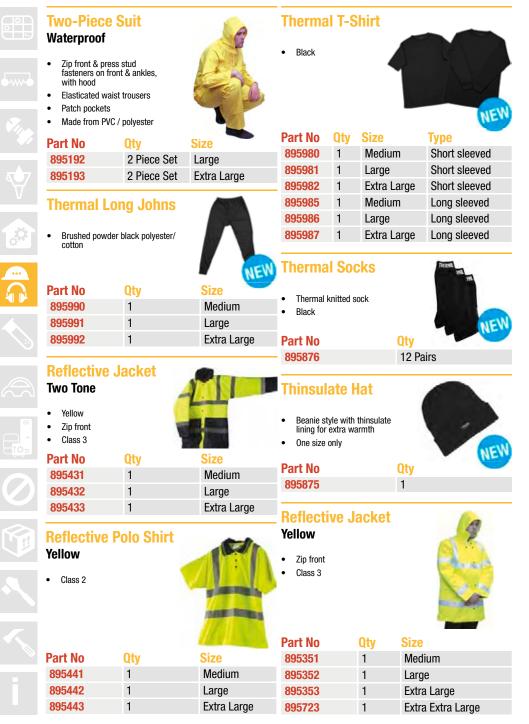

| P.P.E.              |                   |
|---------------------|-------------------|
| Hand Protection     | 244               |
| Ear Protection      | 249               |
| Face Protection     | <b>252</b>        |
| Eye Protection      | <b>256</b>        |
| Protective Clothing | 25 <mark>7</mark> |
| Protective Footwear | <b>260</b>        |
| First Aid           | 261               |
|                     |                   |

# P.P.E.