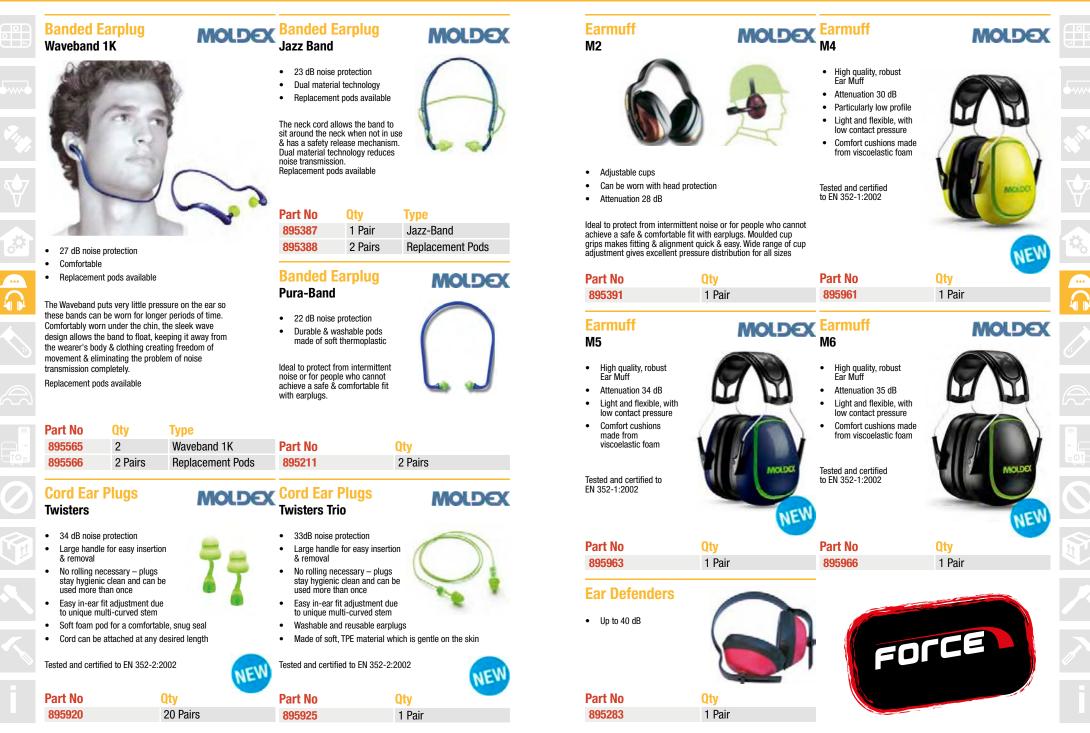

lly replaced with every refill         Part No       Qty         895390       1         Disposable Earplugs         MelLows         • 22 dB noise protection         • Protection against lower noise levels         • Keeps you in touch with your environment |               | Disposable<br>Pura-Fit<br>36 dB noise pro<br>Protection again<br>levels<br>Soft material<br>Easy to insert<br>Part No<br>895212<br>Reusable E<br>Rockets Cord<br>30 dB noise pro<br>Reusable<br>Easy to insert<br>Corded<br>Made of soft materia<br>The Rockets come in<br>keep the plugs hygic | tection<br>ast higher noise<br>Q<br>2<br>arplugs<br>tection<br>a handy stora<br>enic between us<br>Q              | ty<br>20 Pairs<br>MOLDEX<br>COLDEX<br>COLDEX<br>COLDEX<br>E on the skin.<br>ge container to<br>g                     |



FFP MASKS

252

## TESTING ACCORDING TO EN 149:2001+A1:2009

### Total inward leakage

Ten test subjects perform a variety of exercises. During the exercises the amount of test aerosol that penetrates the filter, face seal and valve are sampled. The total inward leakage of 8 out of 10 test subjects shall not exceed the following levels:

PROTECTION AGAINST DUST, MIST & FUMES

| Category | max. total inward leakage |  |
|----------|---------------------------|--|
| FFP1     | 22 %                      |  |
| FFP2     | 8 %                       |  |
| FFP3     | 2 %                       |  |

The filter penetration after loading the filter with 120 mg paraffin oil according to DIN EN149:2001+ A1:2009 shall not exceed the following levels:

| Category | max. Filter penetration |
|--------