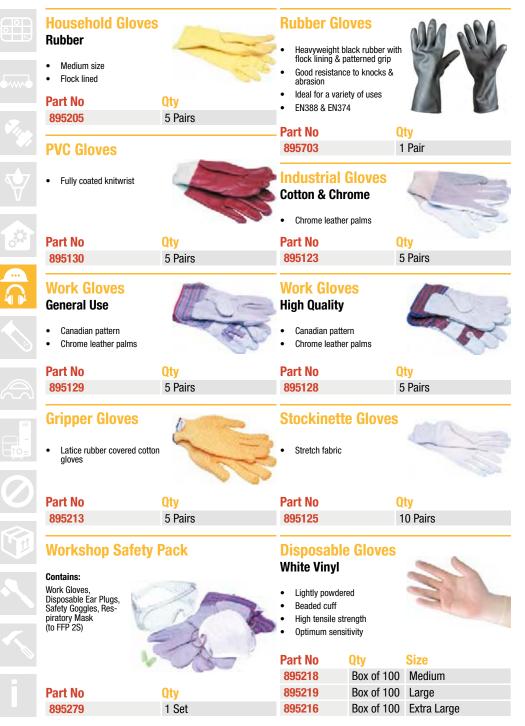

open fingers

construction

For general assembly, joinery, mechanics, warehousing &

EN 388

**Part No** Qty Size Medium 895620 1 pair Large 895621 1 pair 895623 1 pair Extra Large

## **Nitri-Chem Gloves**

- Abrasive & chemical resistant
- Diamond pattern for wet & dry grip
- perspiration

EN 374 & EN 388

**Part No** 

895630

895631

895632



2 pairs



Extra Large





Size

Medium

Extra Large

Large



...

| rt No | Qty    | Size        |
|-------|--------|-------------|
| 5760  | 1 Pair | Medium      |
| 5761  | 1 Pair | Large       |
| 5762  | 1 Pair | Extra Large |

1 Pair



## ntlets







| 14 5 Pairs 895203 2 Pairs | lo | Qty | Part No | Qty     |
|---------------------------|----|-----|---------|---------|
|                           | )4 |     |         | 2 Pairs |



| Disposable Gloves                                                                                                                                                                                                                                                                                                                                                                                                                                                                                                                                         |               | Disposable<br>Powder Free