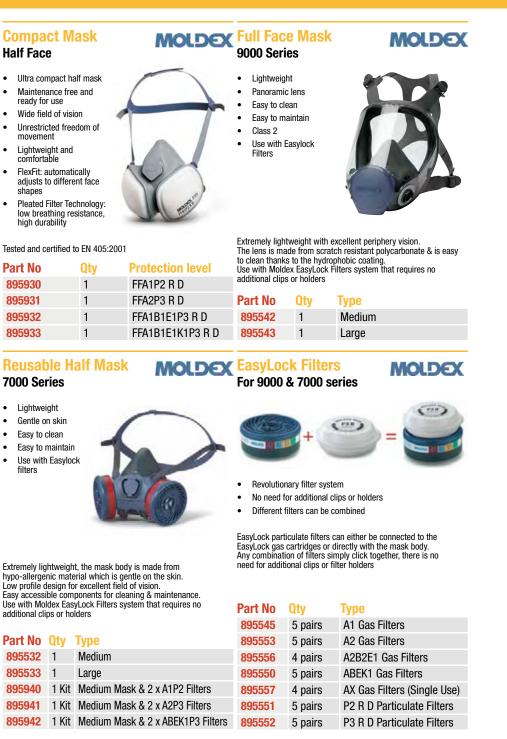

| P.P.E.              |                   |
|---------------------|-------------------|
| Hand Protection     | 244               |
| Ear Protection      | 249               |
| Face Protection     | <b>252</b>        |
| Eye Protection      | <b>256</b>        |
| Protective Clothing | 25 <mark>7</mark> |
| Protective Footwear | <b>260</b>        |
| First Aid           | 261               |
|                     |                   |

# P.P.E.